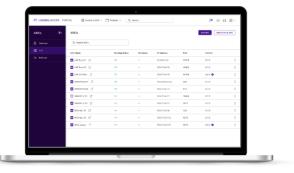

# Loadbalancer Portal

Centralized management, automation and observability for your entire ADC infrastructure

The Loadbalancer ADC Portal is an intuitive, yet comprehensive platform that enables automation, orchestration, management, and analytics for application delivery across on-prem, cloud, hybrid and multi-cloud environments.

# A comprehensive ADC dashboard

Consolidate all your appliances in a single dashboard to effortlessly monitor their status.

### A way to automate routine tasks

Create automated workflows to allow common ADC tasks to be set up and scheduled in advance.

## A fully secure way to control assets

Full end-to-end security, using state-of-the-art cryptographic technology, combined with role based access, means you're always in control.